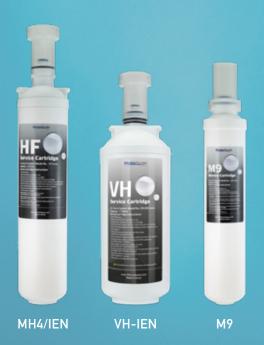

## Service Systems

Descale hot water tanks, taps, solenoids and pipe feeds on site with no dismantling required.

The 3 service cartridges are designed to work in conjunction with your existing filter ranges; MH4/IEN, VH-IEN and M9.

The service cartridge can be filled with the appropriate amount of descale solution 'i-DSCALE' and once reconnected into the head, the solution will be pushed around all the areas where descaling was previously not possible.